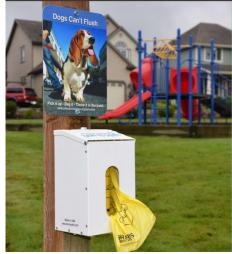

## Neighborhood Dog Waste Station Program

## **Application**

Obtain a FREE dog waste station to make clean-up easy for dog owners.

Name of Sponsor Requesting Pet Waste Station(s)

Signature of Property Owner or Manager

Date:

| Sponsor Address                                                                                                                                                                                                   | -             |
|-------------------------------------------------------------------------------------------------------------------------------------------------------------------------------------------------------------------|---------------|
| Sponsor Phone Number:                                                                                                                                                                                             | _             |
| Sponsor Email Address:                                                                                                                                                                                            | _             |
| Name of Sponsoring Organization (if applicable):                                                                                                                                                                  | _             |
| Number of Stations Requested:                                                                                                                                                                                     |               |
| Describe proposed location(s):                                                                                                                                                                                    | _             |
|                                                                                                                                                                                                                   | _             |
|                                                                                                                                                                                                                   | _             |
| Stations can not be installed in Metro Parks Facilities.                                                                                                                                                          | _             |
| ☐ I agree, as a neighborhood pet waste station sponsor:                                                                                                                                                           |               |
| 1) To restock the station with bags as necessary.                                                                                                                                                                 |               |
| <ul><li>2) If a bin is provided, the sponsor agrees to empty and maintain the bin as needed.</li><li>3) To track the approximate number of bags used.</li></ul>                                                   |               |
| <ol> <li>To track the approximate number of bags used.</li> <li>To inform the program coordinator if the station is damages or removed. Dog waste s remain the property of the City of Tacoma.</li> </ol>         | stations will |
| ☐ My property is part of a Homeowners association (HOA), and I have contacted the HOA                                                                                                                             | and obtained  |
| prior approval to locate a station in our neighborhood.  Please return this application form to the Neighborhood Pet Waste Station Sponsorsh                                                                      | nip           |
| Program Manager, Sarah Norberg, by email to <a href="mailto:snorberg@cityoftacoma.org">snorberg@cityoftacoma.org</a> or mail to the Centrol Urban Waters, Attn: Sarah Norberg, 326 E. D Street, Tacoma, WA 98421. | ter           |